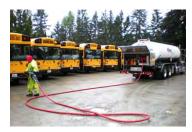

## **Mobile Fueling**

PetroCard's mobile fueling service delivers diesel and DEF directly into your vehicles or equipment at your location during off-use hours. Mobile fueling increases productivity and profitability by eliminating non-productive labor and keeps your drivers behind the wheel, not at the fuel island.