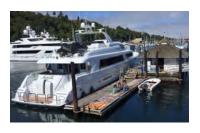

## **Marine Fueling**

PetroCard operates two marine fueling docks and provides over-thewater fueling located at Westport Marina and Port Angeles Boat Haven in Washington.